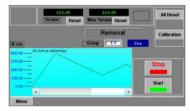

#### Model No. PTT - 0104 (Prima)

**Torque Tester – HMI Touch Screen** is a new generation fully automatic Torque tester. It gives Torque in digital format. The HMI display is a high end sophisticated read out with Auto Tare (ZERO) set facility and Peak Hold arrangement. The test sample is placed in between the anti-slip holders/pegs for strong holding of test sample.

- Strong clamping pegs/holders for zero slip gripping support and Adjustable fixture to test different size bottles
- HMI Colour Display for accuracy and repeatability
- Excellent system control with latest HMI touchscreen
- Program profile for selecting test parameters and performing the test.
- Current test running status display
- Highly accurate test results and calculate the test in average also.
- Fully automatic test after easy settings
- Easy to access Inbuilt self-calibration facility
- Selectable torque unit.
- 10 Sample readings can be seen on display
- Thermal Print report

#### **Optional:**

• Digital Torque Tester & Motorised models available in various range on request

Main Screen

Test Report

Test Data Save to USB

Test Report in Graph