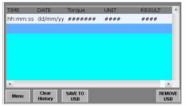

#### Highlights:

| Safety             | Yes (over load protection)                                                              |
|--------------------|-----------------------------------------------------------------------------------------|
| Data Out put (USB) | USB option available for storing test data<br>Time / Date / Torque / Pass / Fail status |
| Print Report       | Thermal Print report                                                                    |
|                    | <ul> <li>Date / Time / Test result</li> </ul>                                           |
| Calibration Kit    | Inbuilt Calibration fixtures with 10 & 20 Lbs weights                                   |

#### **Optional:**

• Digital Torque Tester & Motorised models available in various range on request

Main Screen

Test Report

Test Data Save to USB

Test Report in Graph