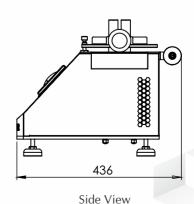

#### **Key Specifications:**

| Max. Torque Range                     | 100 lbinch                                               |
|---------------------------------------|----------------------------------------------------------|
| Accuracy                              | ± 0.50 lb-Inch (with master weight)                      |
| Least Count/Resolution                | 0.01 lb inch                                             |
| Power                                 | 220V, Single phase, 50 Hz                                |
| Display                               | HMI TFT Screen 4.3 Inch                                  |
| Torque Unit                           | lb Inch / Nm                                             |
| Minimum Diameter for specimen holding | 20 mm                                                    |
| Maximum Diameter for specimen holding | 130 mm                                                   |
| Max.size of test bottles to be tested | 2.5 litres                                               |
| Sample Size                           | Min. height 25 mm                                        |
| Anti-vibration pad                    | Specially designed to reduce the effect of the vibration |