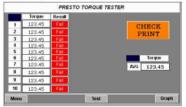

#### **Optional:**

• Digital Torque Tester & Motorised models available in various range on request

Main Screen

Test Report

Test Data Save to USB

Test Report in Graph