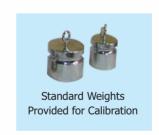

#### Highlights:

| Safety             | Yes (over load protection)                                                              |
|--------------------|-----------------------------------------------------------------------------------------|
| Data Out put (USB) | USB option available for storing test data<br>Time / Date / Torque / Pass / Fail status |
| Print Report       | Thermal Print report                                                                    |
|                    | <ul> <li>Date / Time / Test result</li> </ul>                                           |
| Calibration Kit    | Inbuilt Calibration fixtures with 10 & 20 Lbs weights                                   |