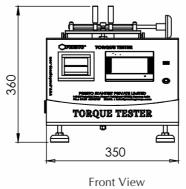

# Torque Tester – Prima (Hand Operated)

Touch Screen with Printer & Computer USB facility

#### Model No. PTT - 0104 (Prima)

**Torque Tester – HMI Touch Screen** is a new generation fully automatic Torque tester. It gives Torque in digital format. The HMI display is a high end sophisticated read out with Auto Tare (ZERO) set facility and Peak Hold arrangement. The test sample is placed in between the anti-slip holders/pegs for strong holding of test sample.

#### **Key Specifications:**

| Max. Torque Range                     | 100 lbinch                                               |
|---------------------------------------|----------------------------------------------------------|
| Accuracy                              | ± 0.50 lb-Inch (with master weight)                      |
| Least Count/Resolution                | 0.01 lb inch                                             |
| Power                                 | 220V, Single phase, 50 Hz                                |
| Display                               | HMI TFT Screen 4.3 Inch                                  |
| Torque Unit                           | lb Inch / Nm                                             |
| Minimum Diameter for specimen holding | 20 mm                                                    |
| Maximum Diameter for specimen holding | 130 mm                                                   |
| Max.size of test bottles to be tested | 2.5 litres                                               |
| Sample Size                           | Min. height 25 mm                                        |
| Anti-vibration pad                    | Specially designed to reduce the effect of the vibration |