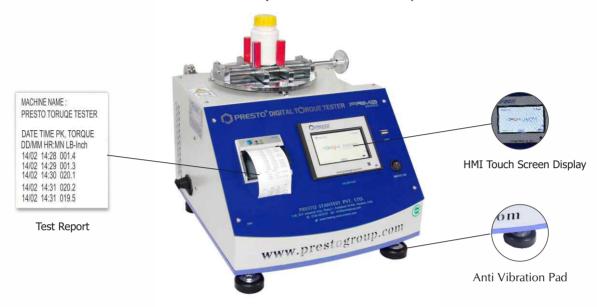

#### Model No. PTT - 0104 (Prima)

**Torque Tester – HMI Touch Screen** is a new generation fully automatic Torque tester. It gives Torque in digital format. The HMI display is a high end sophisticated read out with Auto Tare (ZERO) set facility and Peak Hold arrangement. The test sample is placed in between the anti-slip holders/pegs for strong holding of test sample.

- Strong clamping pegs/holders for zero slip gripping support and Adjustable fixture to test different size bottles
- HMI Colour Display for accuracy and repeatability
- Excellent system control with latest HMI touchscreen
- Program profile for selecting test parameters and performing the test.
- Current test running status display
- Highly accurate test results and calculate the test in average also.
- Fully automatic test after easy settings
- Easy to access Inbuilt self-calibration facility
- Selectable torque unit.
- 10 Sample readings can be seen on display
- Thermal Print report

#### **Key Specifications:**

| Max. Torque Range                     | 100 lbinch                                               |
|---------------------------------------|----------------------------------------------------------|
| Accuracy                              | ± 0.50 lb-Inch (with master weight)                      |
| Least Count/Resolution                | 0.01 lb inch                                             |
| Power                                 | 220V, Single phase, 50 Hz                                |
| Display                               | HMI TFT Screen 4.3 Inch                                  |
| Torque Unit                           | lb Inch / Nm                                             |
| Minimum Diameter for specimen holding | 20 mm                                                    |
| Maximum Diameter for specimen holding | 130 mm                                                   |
| Max.size of test bottles to be tested | 2.5 litres                                               |
| Sample Size                           | Min. height 25 mm                                        |
| Anti-vibration pad                    | Specially designed to reduce the effect of the vibration |

#### Highlights:

| Safety             | Yes (over load protection)                                                              |
|--------------------|-----------------------------------------------------------------------------------------|
| Data Out put (USB) | USB option available for storing test data<br>Time / Date / Torque / Pass / Fail status |
| Print Report       | Thermal Print report                                                                    |
|                    | <ul> <li>Date / Time / Test result</li> </ul>                                           |
| Calibration Kit    | Inbuilt Calibration fixtures with 10 & 20 Lbs weights                                   |